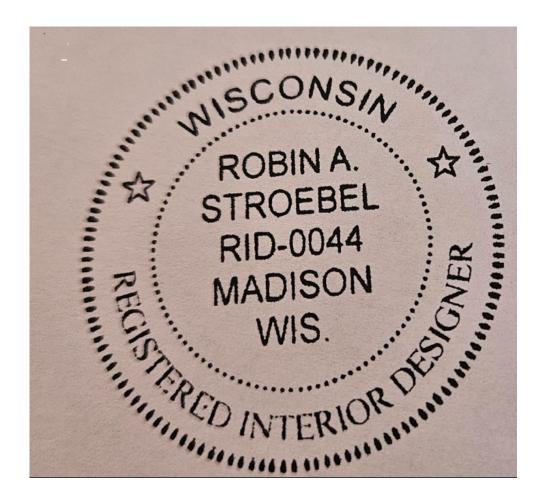

# O Click "Secure Checkout" O Complete transaction.

• Example of what stamp will look like after following these steps.