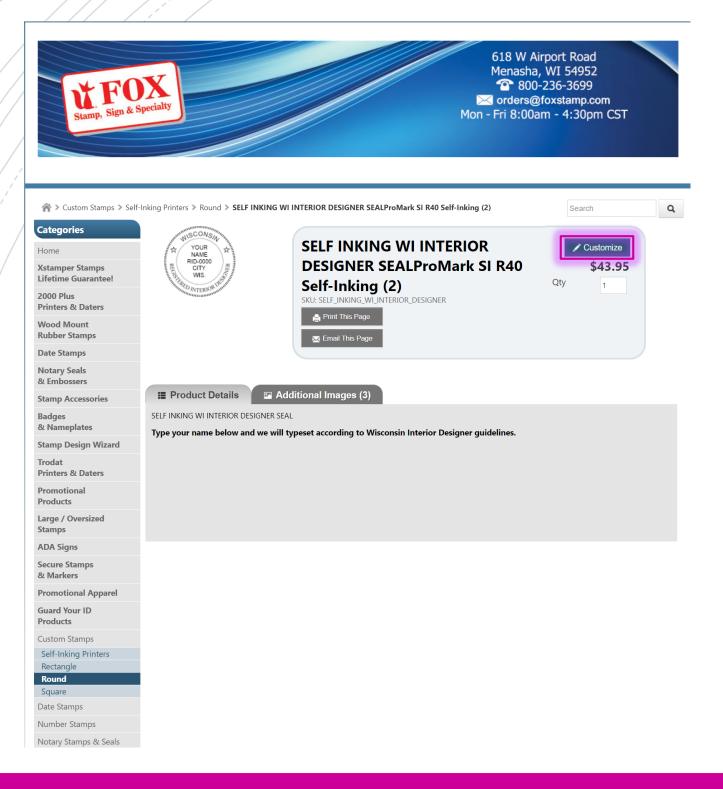

### o Click on "Customize".

Grab your Credential Number. In this example, the credential number is 0414. Needs to be 4 digits. 0

This certificate was printed on the 13th day of February in the year 2015