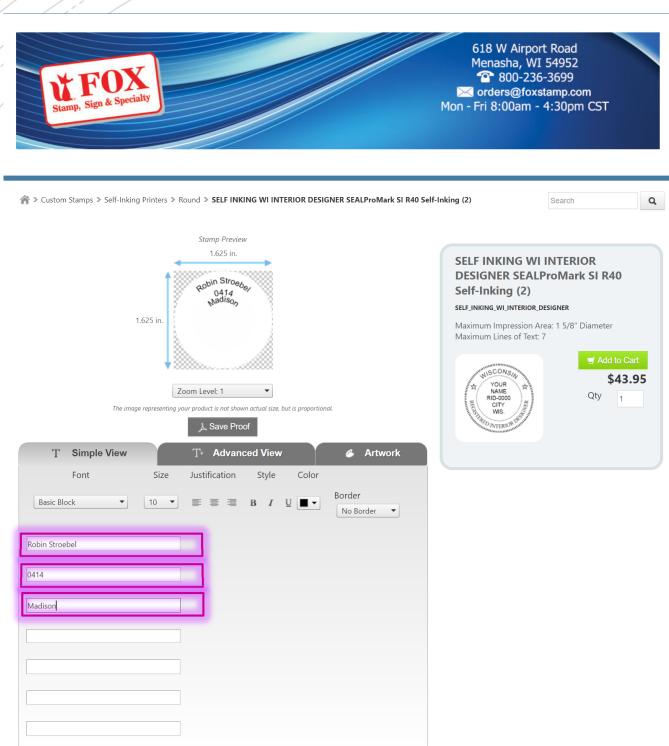

### Click "Add to Cart" 0

Search

Q

\$43.95

A > Custom Stamps > Self-Inking Printers > Round > SELF INKING WI INTERIOR DESIGNER SEALProMark SI R40 Self-Inking (2)

Stamp Preview 1.625 in. **SELF INKING WI INTERIOR DESIGNER SEALProMark SI R40** 20bin Stroep Self-Inking (2) 0414 Nadison SELF\_INKING\_WI\_INTERIOR\_DESIGNER 1.625 in Maximum Impression Area: 1 5/8" Diameter Maximum Lines of Text: 7 YOUR NAME RID-0000 CITY WIS Zoom Level: 1 Qty 1 roduct is not shown actual size, but is proportional The image representing ye 🗼 Save Proof T Simple View Artwork T+ Advanced View Font Size Justification Style Color Border Basic Block 10 ▼ ≡ ≡ ≡ B I U ■ ▼ No Border 🔹 Robin Stroebel 0414 Madison