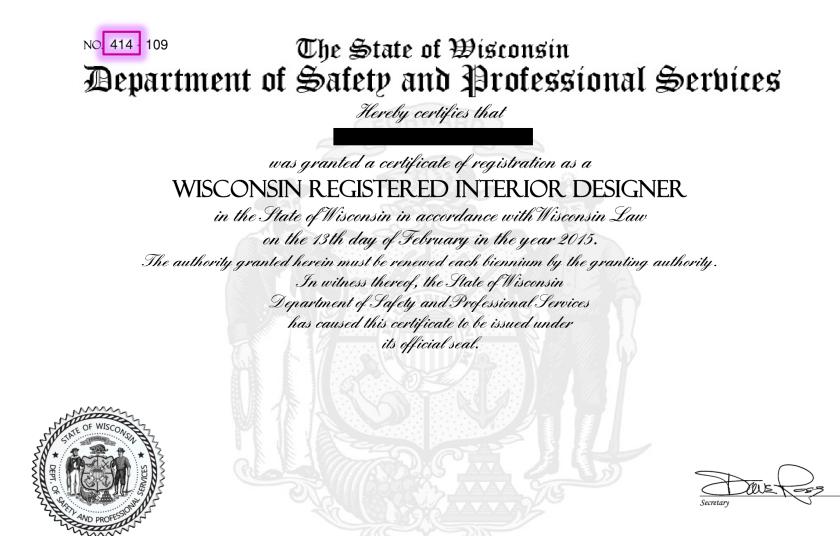

### o Click on "Customize".

Grab your Credential Number. In this example, the credential number is 0414. Needs to be 4 digits. 0

This certificate was printed on the 13th day of February in the year 2015