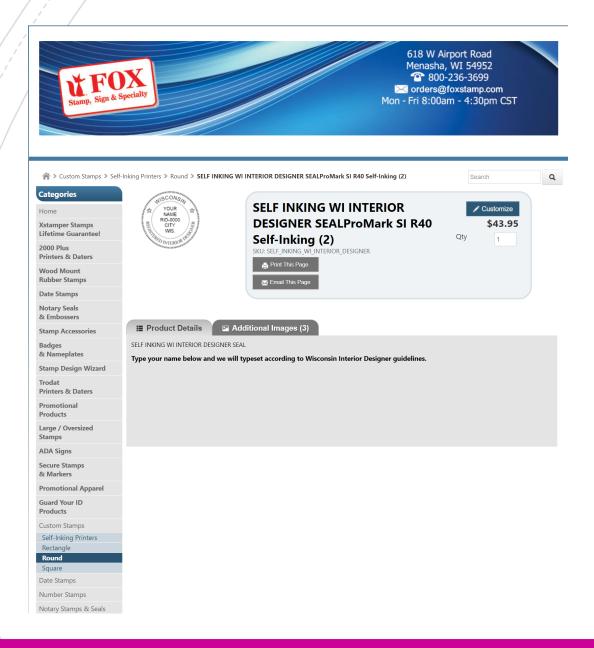

Go to the following link; https://www.foxstamp.com/products/promark-si-r40-self-inking-(2) Ø

### o Click on "Customize".

Grab your Credential Number. In this example, the credential number is 0414. Needs to be 4 digits. 0

This certificate was printed on the 13th day of February in the year 2015

### • Fill in blanks according to example.

- o / First & Last Name

### Click "Add to Cart" 0

Search

Q

\$43.95

A > Custom Stamps > Self-Inking Printers > Round > SELF INKING WI INTERIOR DESIGNER SEALProMark SI R40 Self-Inking (2)

Stamp Preview 1.625 in. **SELF INKING WI INTERIOR DESIGNER SEALProMark SI R40** 20bin Stroep Self-Inking (2) 0414 Nadison SELF\_INKING\_WI\_INTERIOR\_DESIGNER 1.625 in Maximum Impression Area: 1 5/8" Diameter Maximum Lines of Text: 7 YOUR NAME RID-0000 CITY WIS Zoom Level: 1 Qty 1 roduct is not shown actual size, but is proportional The image representing ye 🗼 Save Proof T Simple View Artwork T+ Advanced View Font Size Justification Style Color Border Basic Block 10 ▼ ≡ ≡ ≡ B I U ■ ▼ No Border 🔹 Robin Stroebel 0414 Madison