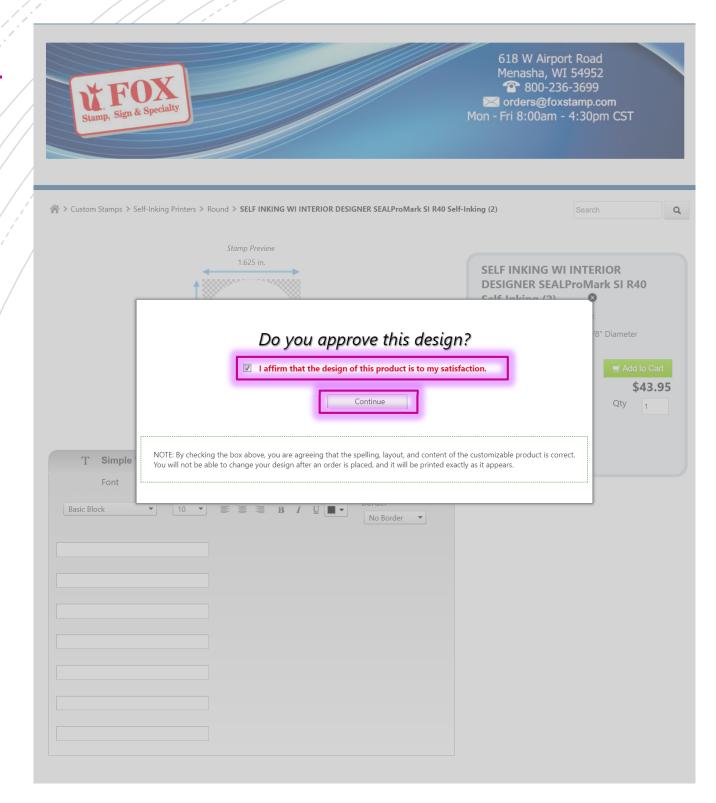

ccording to example.

- o / First & Last Name







### Click "Add to Cart" 0



Search

Q

\$43.95

A > Custom Stamps > Self-Inking Printers > Round > SELF INKING WI INTERIOR DESIGNER SEALProMark SI R40 Self-Inking (2)

Stamp Preview 1.625 in. **SELF INKING WI INTERIOR DESIGNER SEALProMark SI R40** 20bin Stroep Self-Inking (2) 0414 Nadison SELF\_INKING\_WI\_INTERIOR\_DESIGNER 1.625 in Maximum Impression Area: 1 5/8" Diameter Maximum Lines of Text: 7 YOUR NAME RID-0000 CITY WIS Zoom Level: 1 Qty 1 roduct is not shown actual size, but is proportional The image representing ye 🗼 Save Proof T Simple View Artwork T+ Advanced View Font Size Justification Style Color Border Basic Block 10 ▼ ≡ ≡ ≡ B I U ■ ▼ No Border 🔹 Robin Stroebel 0414 Madison





Place check mark in box.
Click "Continue".







# O Click "Secure Checkout" O Complete transaction.







• Example of what stamp will look like after following these steps.







# **Questions?**

Reach out to Nicole Dimmer: <u>Nicole.dimmer@creativebusinessinteriors.com</u>. The Advocacy Committee will review your questions at their weekly committee meeting and get back to you with a thorough response.