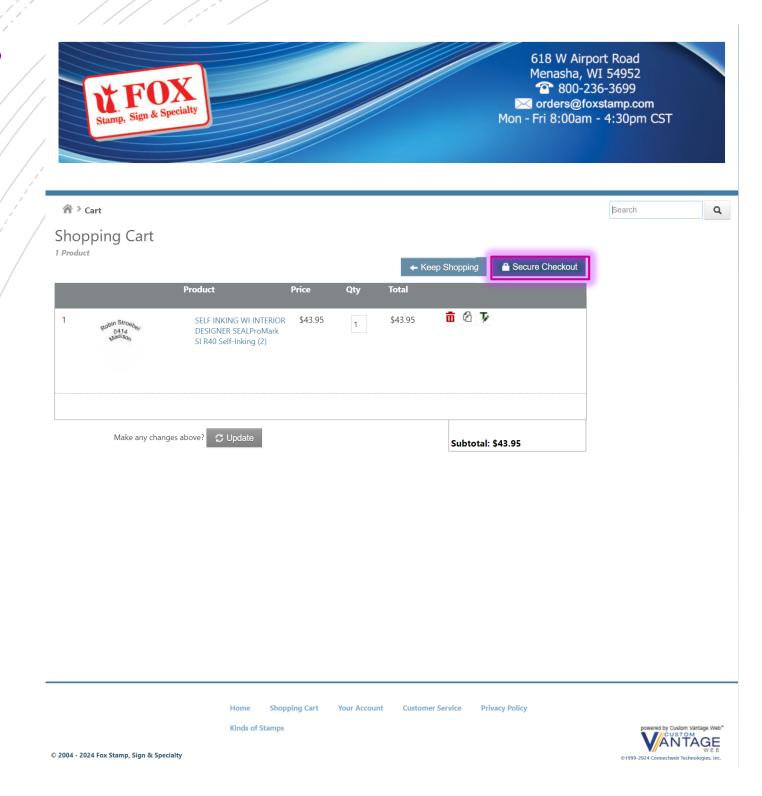

# O Click "Secure Checkout" O Complete transaction.

• Example of what stamp will look like after following these steps.